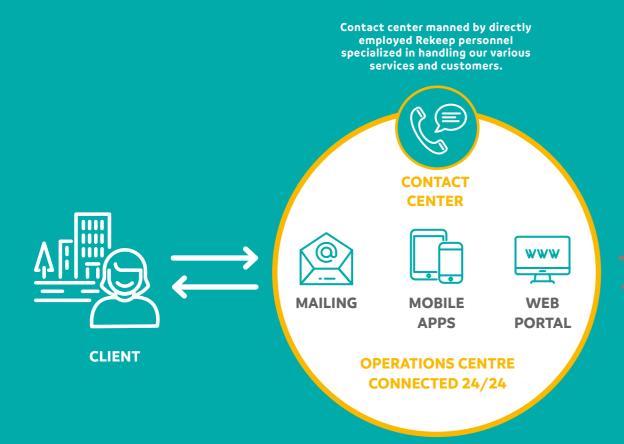

# A digitalized governance system.

With an advanced IT system - **the "Remind" platform,** our organization's nerve centre and the heart of its operations - we run every phase in our services ensuring the traceability and monitoring of our activities and precious data so that managers and public administrators can make the best use of resources, enhance performance and give as much attention as possible to their core business.