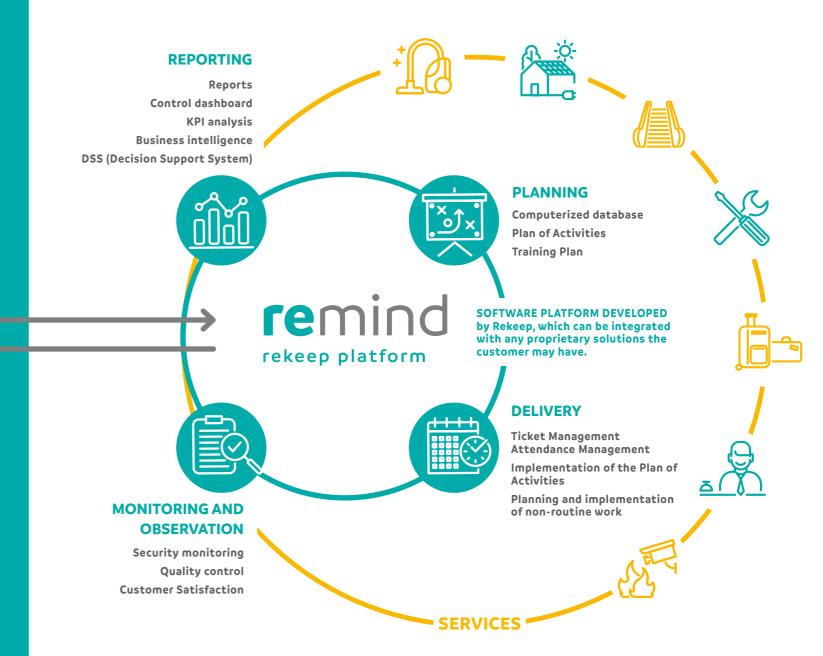

# A digitalized governance system.

With an advanced IT system - **the "Remind" platform,** our organization's nerve centre and the heart of its operations - we run every phase in our services ensuring the traceability and monitoring of our activities and precious data so that managers and public administrators can make the best use of resources, enhance performance and give as much attention as possible to their core business.